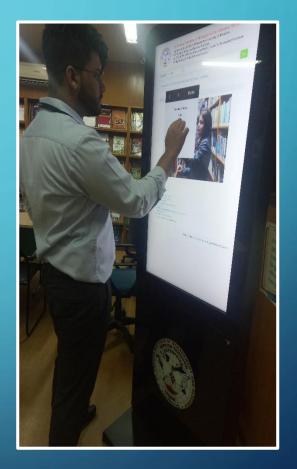

#### LIRC Interactive Kiosk

SFIMAR LIRC has provision of Interactive Kiosk for users to search LIRC collection on OPAC, make purchase suggestion and reserve an item. Kiosk provides amazing facts on library, G K, SFIMAR events etc.