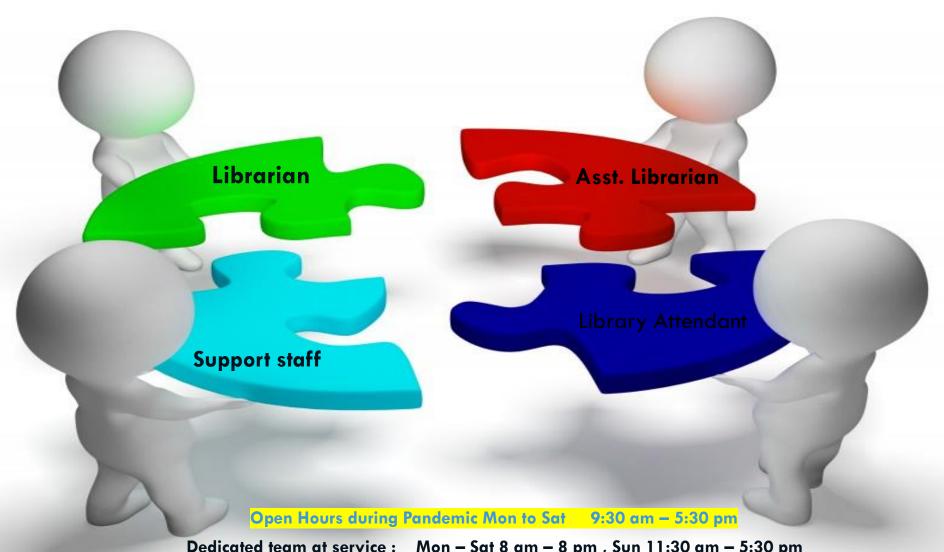

## LIRC Team

Dedicated team at service: Mon — Sat 8 am — 8 pm , Sun 11:30 am — 5:30 pm Ms. Papinder, Ms. Selma, Ms. Bharti