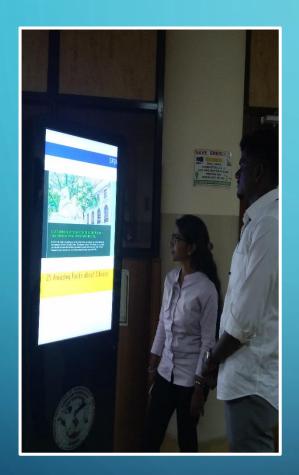

#### LIRC Interactive Kiosk

SFIMAR LIRC has provision of Interactive Kiosk for users to search LIRC collection on OPAC, make purchase suggestion and reserve an item. Kiosk provides amazing facts on library, G K, SFIMAR events etc.