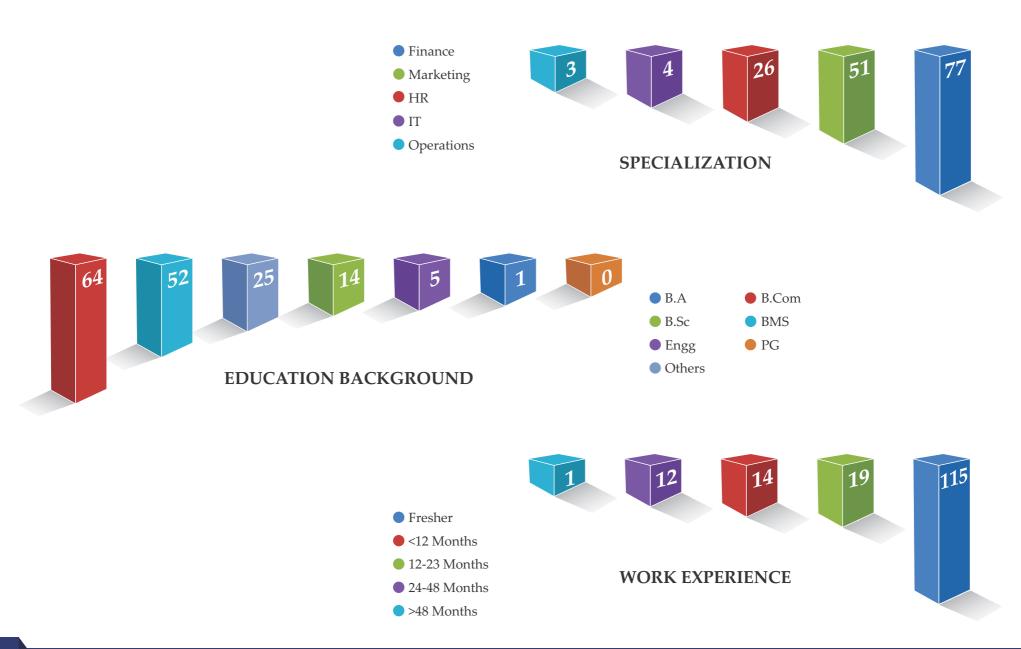

### CLASS PROFILE: MMS & PGDM II Batch 2014 - 16

Yash Dagha 23, B.Com. Work Exp: 57 Months; Conversys / Stream Global services (27), Mphasis Ltd. (18), Silgate Solutions Pvt. Ltd. (12).

**Summer Project:** Brand Preference and competitive analysis of Matrix Cellular International Simcards and other service