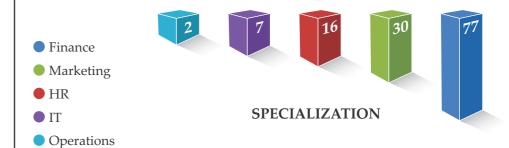

### CLASS PROFILE: MMS & PGDM II Batch 2014 - 16

Yash Dagha 23, B.Com. Work Exp: 57 Months; Conversys / Stream Global services (27), Mphasis Ltd. (18), Silgate Solutions Pvt. Ltd. (12).

**Summer Project:** Brand Preference and competitive analysis of Matrix Cellular International Simcards and other service