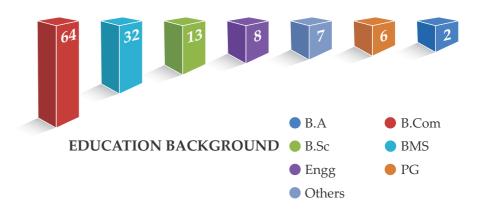

### CLASS PROFILE: MMS & PGDM II Batch 2014 - 16

Yash Dagha 23, B.Com. Work Exp: 57 Months; Conversys / Stream Global services (27), Mphasis Ltd. (18), Silgate Solutions Pvt. Ltd. (12).

**Summer Project:** Brand Preference and competitive analysis of Matrix Cellular International Simcards and other service