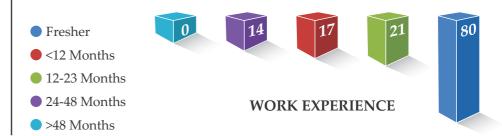

### CLASS PROFILE: MMS & PGDM II Batch 2014 - 16

Yash Dagha 23, B.Com. Work Exp: 57 Months; Conversys / Stream Global services (27), Mphasis Ltd. (18), Silgate Solutions Pvt. Ltd. (12).

**Summer Project:** Brand Preference and competitive analysis of Matrix Cellular International Simcards and other service