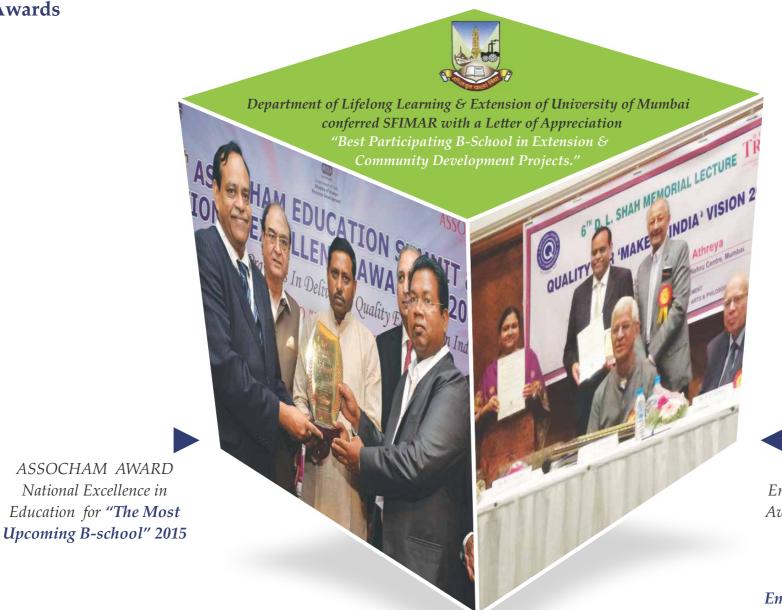

### **Hallmarks**

- ASSOCHAM AWARD for National Excellence in Education as "The Most Upcoming B-school" in A.Y. 2014-15
- The Best Educational Quality Enhancement Team (BEQET)Award from National Council of Quality Management (NCQM) for "Enhancing the Employability of Students" in A.Y. 2014-15
- Letter of Appreciation as "Best Participating B-School in Extension and Community
   Development Projects." by University of
   Mumbai's Department of Lifelong Learning &
   Extension in A.Y. 2014-15
- An ISO 9001:2008 Certified Institute by Det Norske Veritas (DNV)
- Permanent Affiliation from AICTE for MMS programme
- 3 Dimensional PGDM Programme (Functional, Industry and Sectoral electives)
- Training in Wisdom, Values, Business Ethics
- Academic Industry Liaison
- Various Training Programmes (FDP & MDP) for staff and faculty.
- "Chanakya in You" MDP for corporates and academicians in A.Y. 2014-15
- "Entrepreneur in You" MDP for corporates and academicians in A.Y. 2015-16
- International Research Conference

### **Awards**

Best Educational Quality Enhancement Team (BEQET) Award 2014 from the National Council of Quality Management (NCQM) For "Enhancing the Employability of Students".