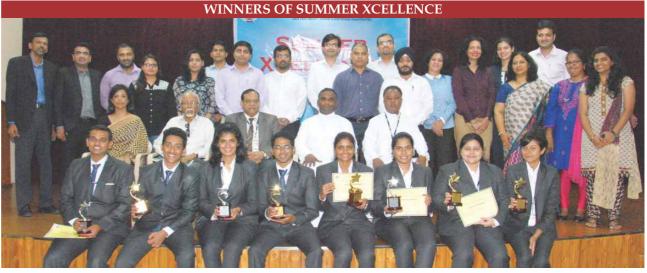

### Summer Xcellence – An Intercollegiate Summer Project Presentation

This is a first annual academic event of SFIMAR after the Summer Internship. Out of the preliminary Summer presentations the best presentations from various specializations of MMS & PGDM are selected by the panel of internal faculty judges. These selected projects are again evaluated by Panel of Experts from Industry as per the specialization. Based on the evaluation by Panel of Experts the winners are declared & awarded.

Finance Panel: First Place - Ms. Priyanka Chaurasiya
Marketing Panel: First Place - Ms. Jesal Vaidya
HR Panel: First Place - Ms. Ketaki Shetye
IT Panel: First Place - Mr. Merwyn Fernandes

**Operations Panel:** First Place - Mr. Macsen Jose

Second place - Ms. Steffi Fernandes Second Place - Mr. Clarence Remedios Second Place - Ms. Megan D'sa